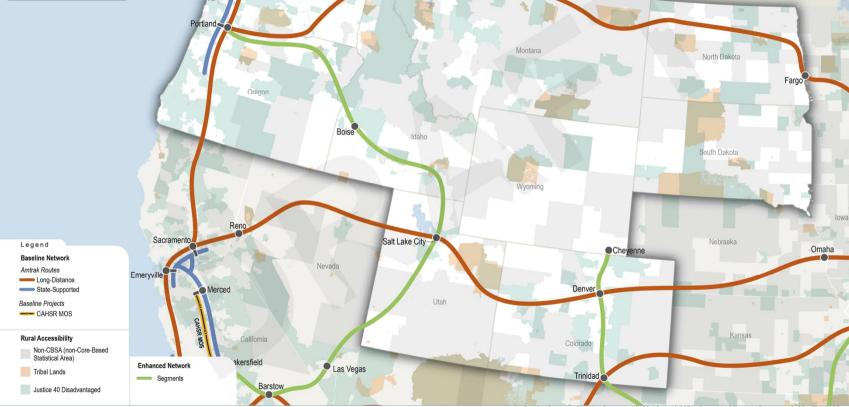

### STEP 2 OF 4: RURAL ACCESSIBILITY REGIONAL EXAMPLES

Segments are conceptual building blocks for consideration in developing potential new longdistance routes Step 2 of 4: Rural Accessibility Northwest Region – Non-CBSA, Tribal Lands, Disadvantaged

Washington

Spokane

Existing Route and Station Data provided by Amtrak 2022; Committed Projects Data provided by FRA 2023

Existing Route and Station Data provided by Amtrak 2022; Committed Projects Data provided by FRA 2023