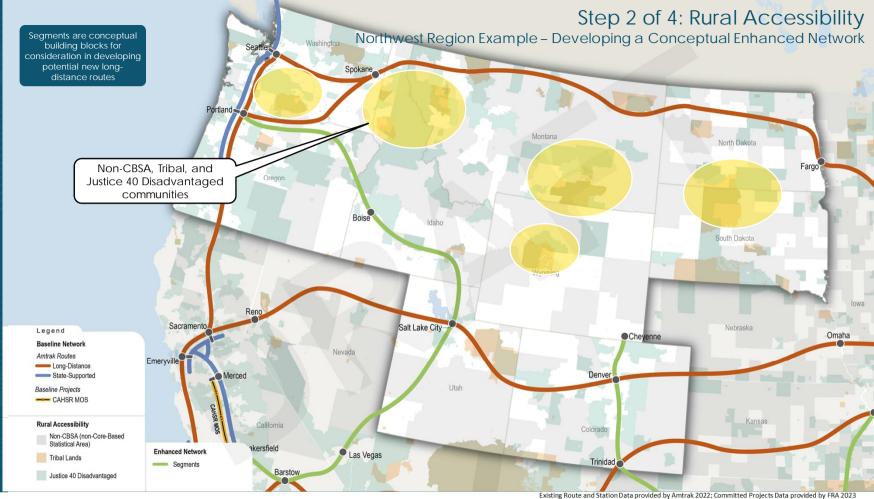

### STEP 2 OF 4: RURAL ACCESSIBILITY REGIONAL EXAMPLES

Segments are conceptual building blocks for consideration in developing potential new longdistance routes Step 2 of 4: Rural Accessibility Northwest Region – Non-CBSA, Tribal Lands, Disadvantaged

Washington

Spokane

Existing Route and Station Data provided by Amtrak 2022; Committed Projects Data provided by FRA 2023

Existing Route and Station Data provided by Amtrak 2022; Committed Projects Data provided by FRA 2023