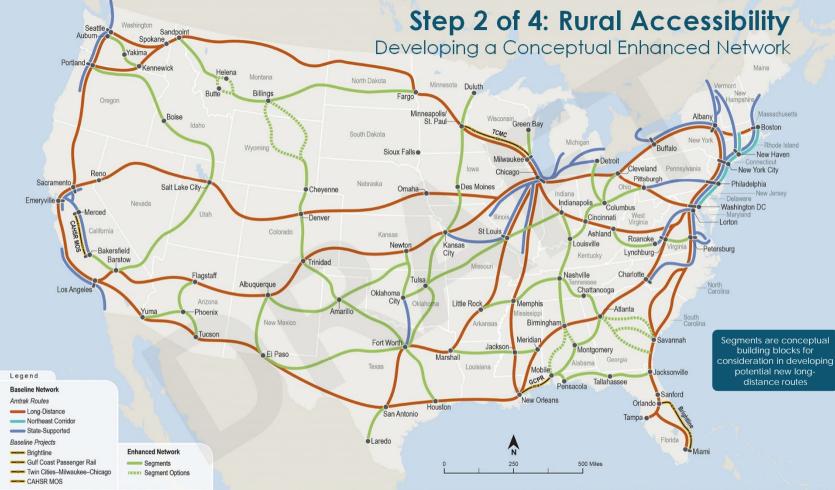

## STEP 2: RURAL ACCESSIBILITY

Existing Route and Station Data provided by Amtrak 2022; Baseline Projects Data provided by FRA 2023