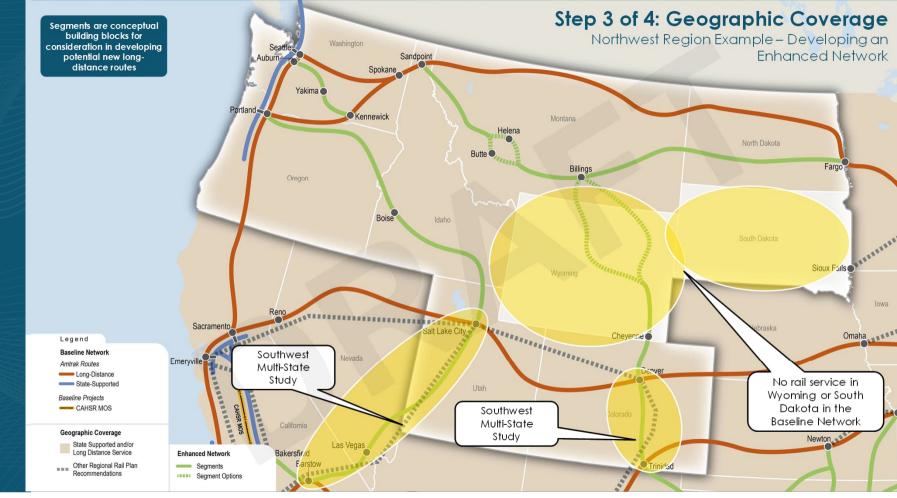

### STEP 3 – GEOGRAPHIC COVERAGE/NETWORK CONNECTIVITY

Existing Route and Station Data provided by Amtrak 2022; Baseline Projects Data provided by FRA 2023

STEP 3 OF 4: GEOGRAPHIC COVERAGE REGIONAL EXAMPLES