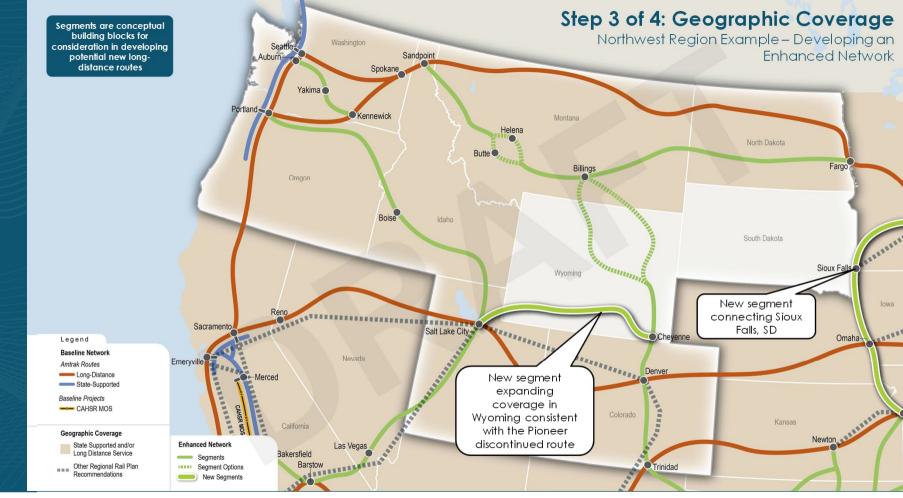

### STEP 3 – GEOGRAPHIC COVERAGE/NETWORK CONNECTIVITY

Existing Route and Station Data provided by Amtrak 2022; Baseline Projects Data provided by FRA 2023

STEP 3 OF 4: GEOGRAPHIC COVERAGE REGIONAL EXAMPLES