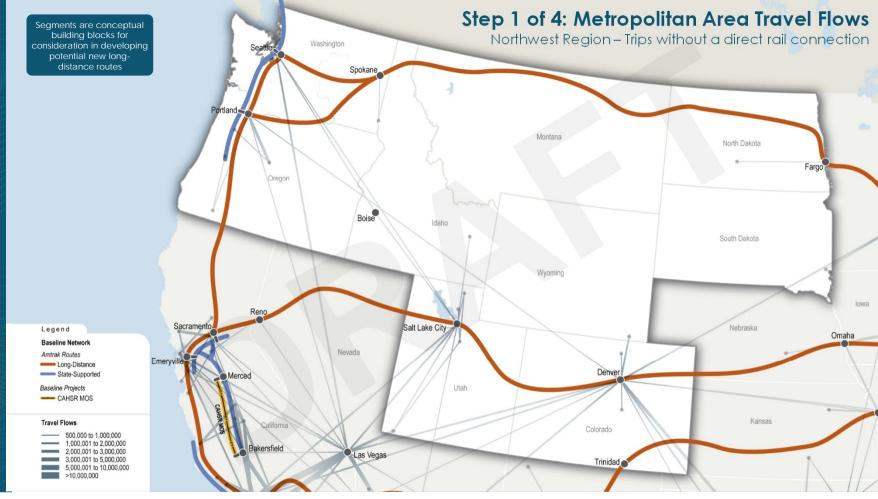

## STEP 1 OF 4: METROPOLITAN AREA TRAVEL FLOWS REGIONAL EXAMPLES

Southeast Region Example -Developing a Conceptual Enhanced Network

Columbus

Indianapolis

potential new longdistance routes

5,000,001 to 10.000,000