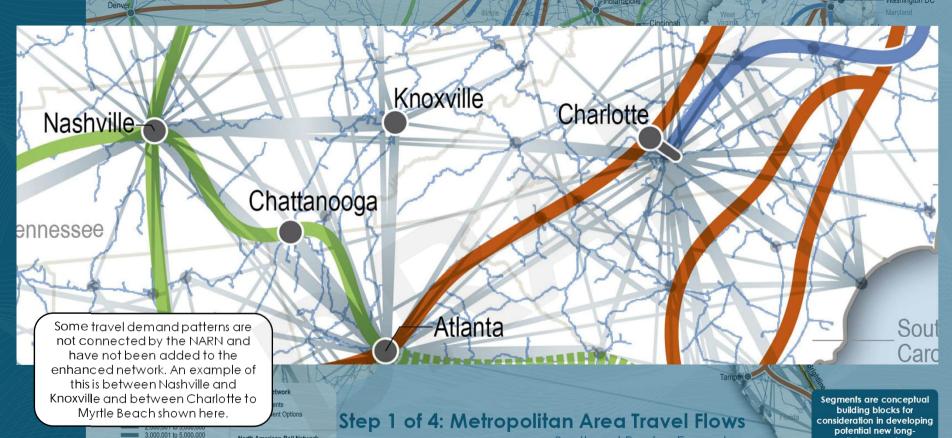

#### Long-Distance Service Study Regions: Stakeholder Group Meetings

STEP 1 – METROPOLITAN AREA TRAVEL FLOWS

Existing Route and Station Data provided by Amtrak 2022; Baseline Projects Data provided by FRA 2023

## STEP 1 OF 4: METROPOLITAN AREA TRAVEL FLOWS REGIONAL EXAMPLES

Southeast Region Example -Developing a Conceptual Enhanced Network

Columbus

Indianapolis

potential new longdistance routes

5,000,001 to 10.000,000