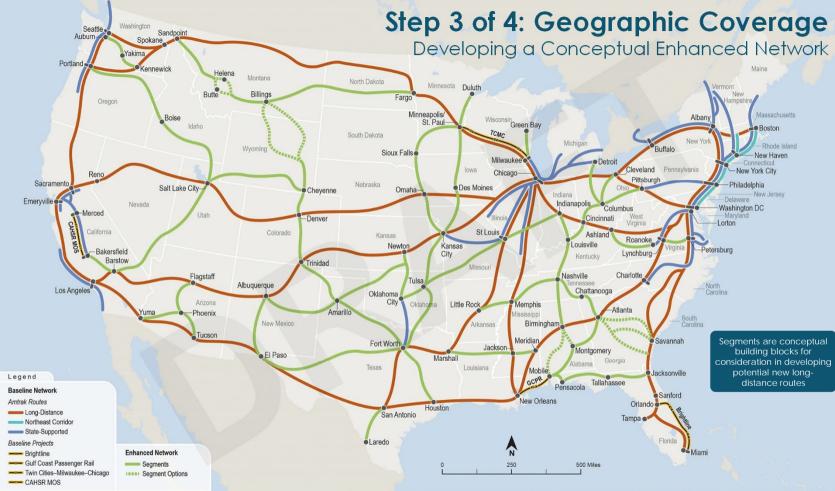

### STEP 3 – GEOGRAPHIC COVERAGE/NETWORK CONNECTIVITY

Existing Route and Station Data provided by Amtrak 2022; Baseline Projects Data provided by FRA 2023

STEP 3 OF 4: GEOGRAPHIC COVERAGE REGIONAL EXAMPLES