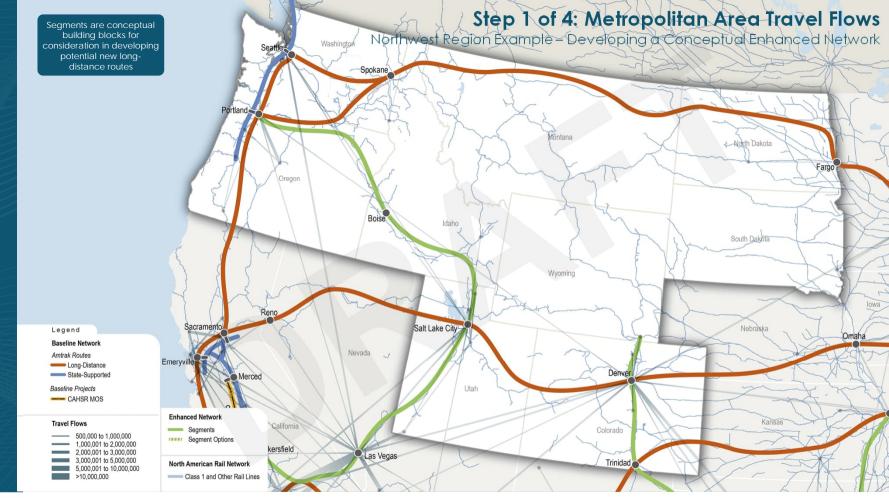

#### Long-Distance Service Study Regions: Stakeholder Group Meetings

STEP 1 – METROPOLITAN AREA TRAVEL FLOWS

Existing Route and Station Data provided by Amtrak 2022; Baseline Projects Data provided by FRA 2023

North American Rail Network

Class 1 and Other Rail Lines

Washington DC