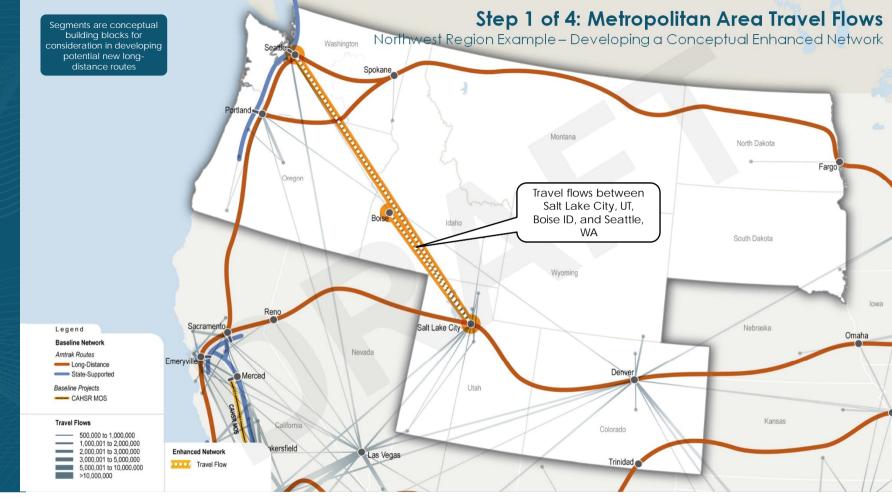

#### Long-Distance Service Study Regions: Stakeholder Group Meetings

STEP 1 – METROPOLITAN AREA TRAVEL FLOWS

Existing Route and Station Data provided by Amtrak 2022; Baseline Projects Data provided by FRA 2023