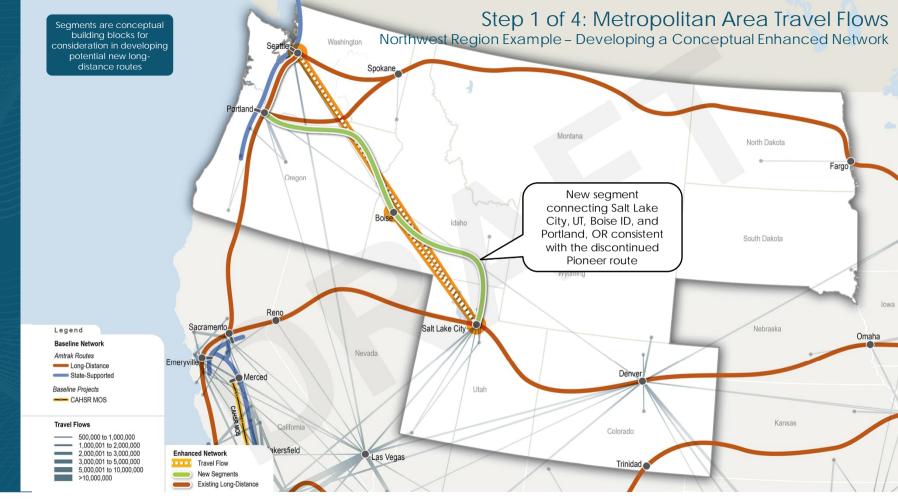

#### Long-Distance Service Study Regions: Stakeholder Group Meetings

STEP 1 – METROPOLITAN AREA TRAVEL FLOWS

Existing Route and Station Data provided by Amtrak 2022; Baseline Projects Data provided by FRA 2023