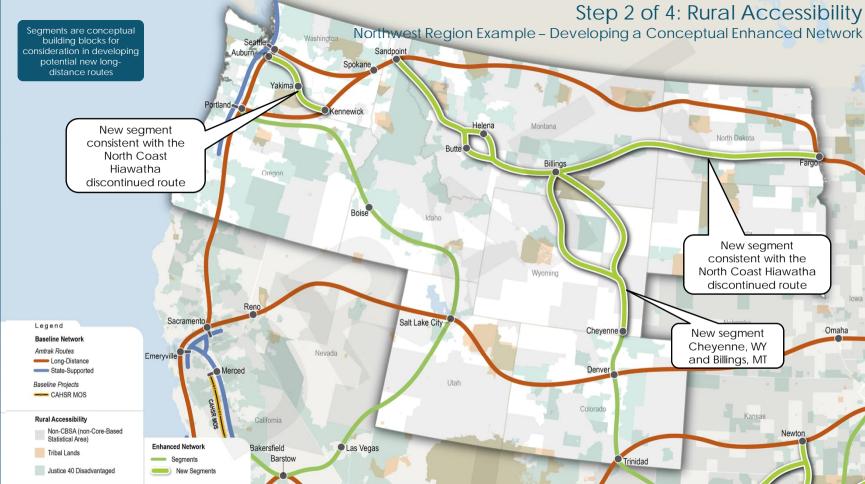

### STEP 2 OF 4: RURAL ACCESSIBILITY REGIONAL EXAMPLES

Segments are conceptual building blocks for consideration in developing potential new longdistance routes Step 2 of 4: Rural Accessibility Northwest Region – Non-CBSA, Tribal Lands, Disadvantaged