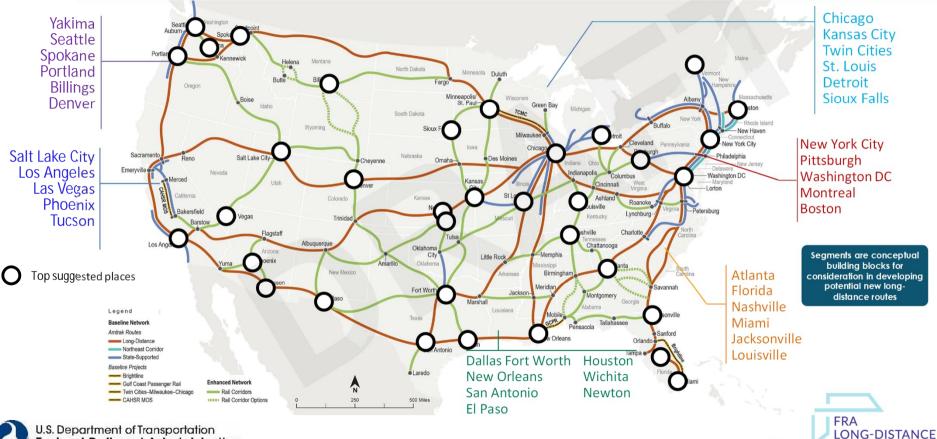

by FRA 2023

### STEP 2 OF 4: RURAL ACCESSIBILITY REGIONAL EXAMPLES



Segments are conceptual building blocks for consideration in developing potential new longdistance routes Step 2 of 4: Rural Accessibility Northwest Region – Non-CBSA, Tribal Lands, Disadvantaged



Washington

Spokane

Existing Route and Station Data provided by Amtrak 2022; Committed Projects Data provided by FRA 2023





Existing Route and Station Data provided by Amtrak 2022; Committed Projects Data provided by FRA 2023

### STEP 3 – GEOGRAPHIC COVERAGE/NETWORK CONNECTIVITY







Existing Route and Station Data provided by Amtrak 2022; Baseline Projects Data provided by FRA 2023

STEP 3 OF 4: GEOGRAPHIC COVERAGE REGIONAL EXAMPLES









# STEP 4 – Stakeholder INPUT



#### Top Places Suggested by Stakeholders



25

SERVICE STUDY