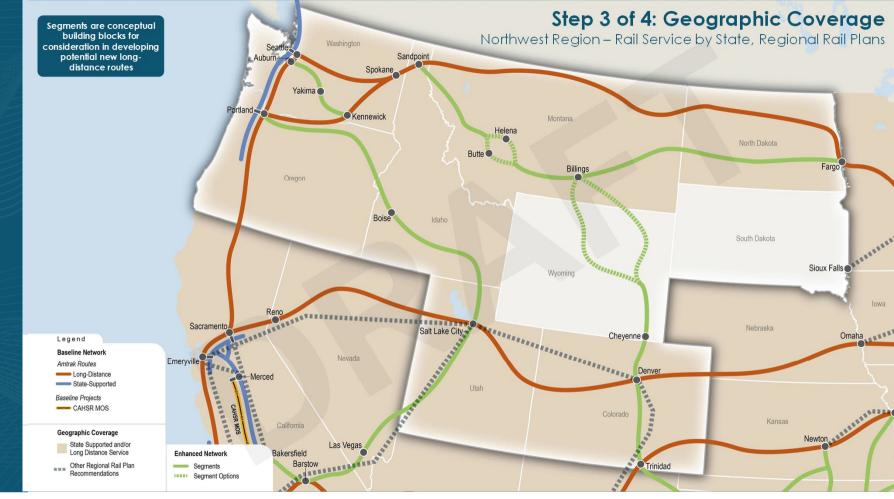

### STEP 3 – GEOGRAPHIC COVERAGE/NETWORK CONNECTIVITY

Existing Route and Station Data provided by Amtrak 2022; Baseline Projects Data provided by FRA 2023

STEP 3 OF 4: GEOGRAPHIC COVERAGE REGIONAL EXAMPLES