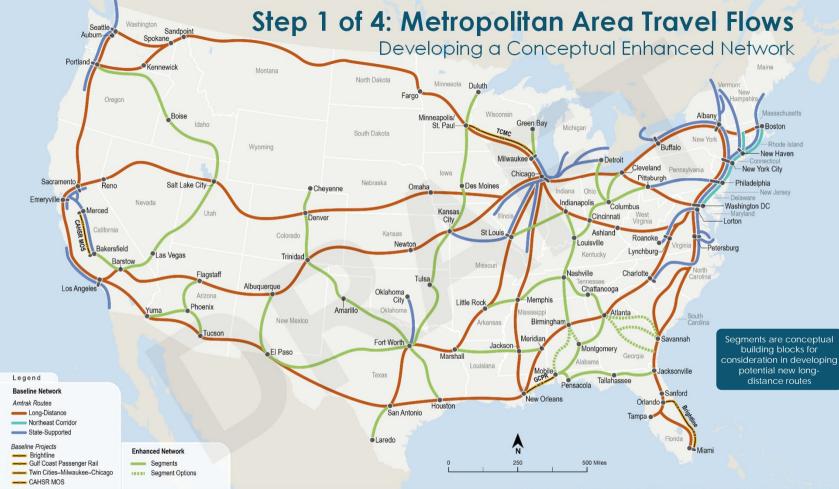

#### Long-Distance Service Study Regions: Stakeholder Group Meetings

STEP 1 – METROPOLITAN AREA TRAVEL FLOWS

Existing Route and Station Data provided by Amtrak 2022; Baseline Projects Data provided by FRA 2023

## STEP 1 OF 4: METROPOLITAN AREA TRAVEL FLOWS REGIONAL EXAMPLES

Southeast Region Example -Developing a Conceptual Enhanced Network

Columbus

Indianapolis

potential new longdistance routes

5,000,001 to 10.000,000