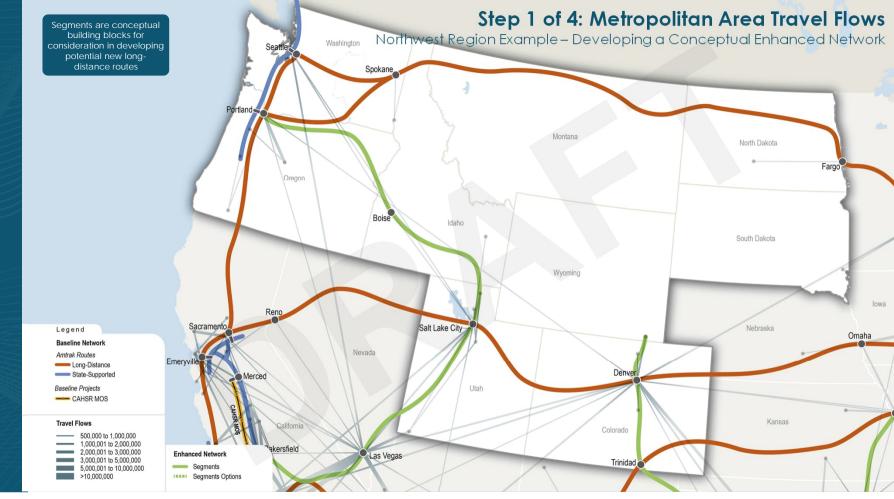

#### Long-Distance Service Study Regions: Stakeholder Group Meetings

STEP 1 – METROPOLITAN AREA TRAVEL FLOWS

Existing Route and Station Data provided by Amtrak 2022; Baseline Projects Data provided by FRA 2023