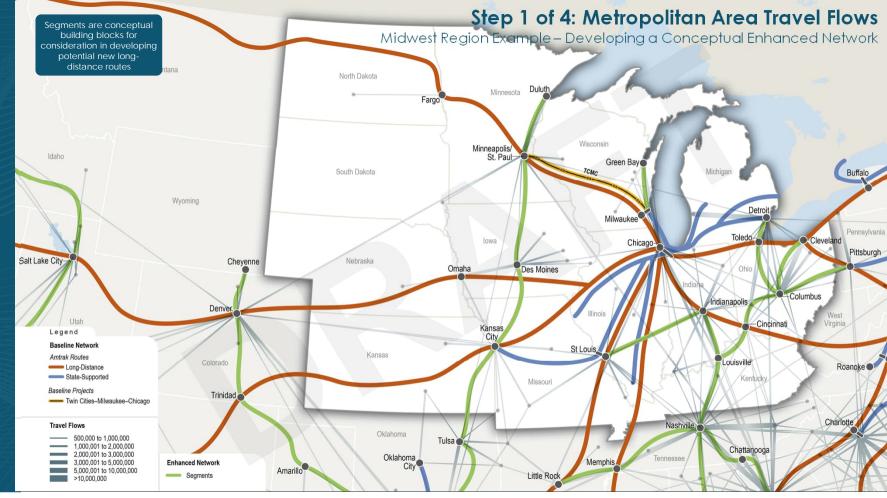

#### Long-Distance Service Study Regions: Stakeholder Group Meetings

STEP 1 – METROPOLITAN AREA TRAVEL FLOWS

Existing Route and Station Data provided by Amtrak 2022; Baseline Projects Data provided by FRA 2023