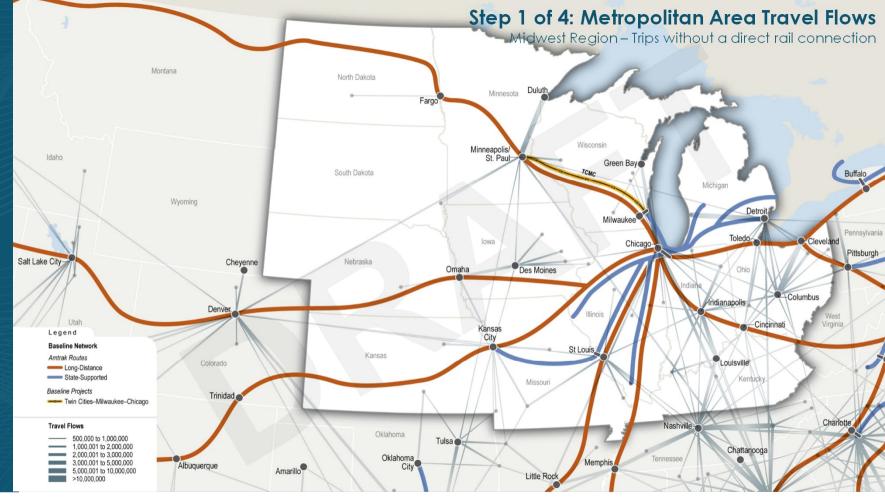

## STEP 2: RURAL ACCESSIBILITY

Existing Route and Station Data provided by Amtrak 2022; Baseline Projects Data provided by FRA 2023

### STEP 2 OF 4: RURAL ACCESSIBILITY REGIONAL EXAMPLES

17

Existing Route and Station Data provided by Amtrak 2022; Committed Projects Data provided by FRA 2023

Existing Route and Station Data provided by Amtrak 2022; Committed Projects Data provided by FRA 2023