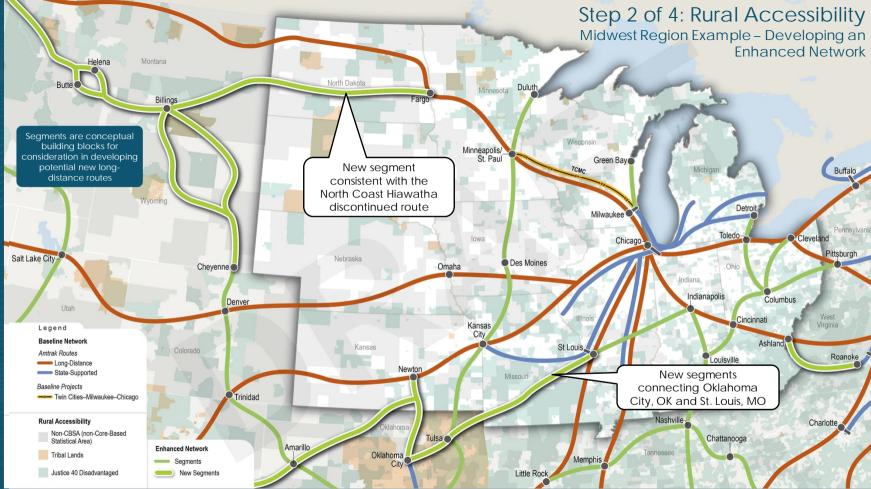

### STEP 2 OF 4: RURAL ACCESSIBILITY REGIONAL EXAMPLES

17

Existing Route and Station Data provided by Amtrak 2022; Committed Projects Data provided by FRA 2023

Existing Route and Station Data provided by Amtrak 2022; Committed Projects Data provided by FRA 2023

Existing Route and Station Data provided by Amtrak 2022; Committed Projects Data provided by FRA 2023

Existing Route and Station Data provided by Amtrak 2022; Committed Projects Data provided by FRA 2023