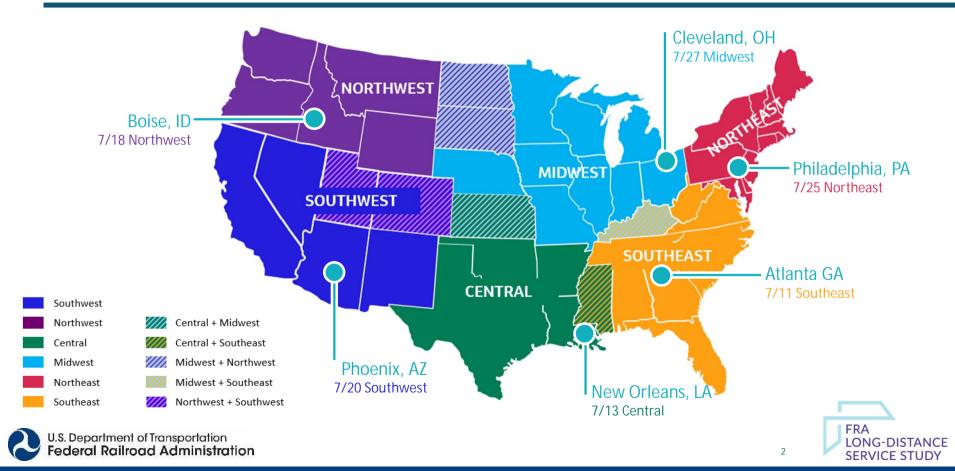

## STEP 1 OF 4: METROPOLITAN AREA TRAVEL FLOWS REGIONAL EXAMPLES

Southeast Region Example -Developing a Conceptual Enhanced Network

Columbus

Indianapolis

potential new longdistance routes

5,000,001 to 10.000,000