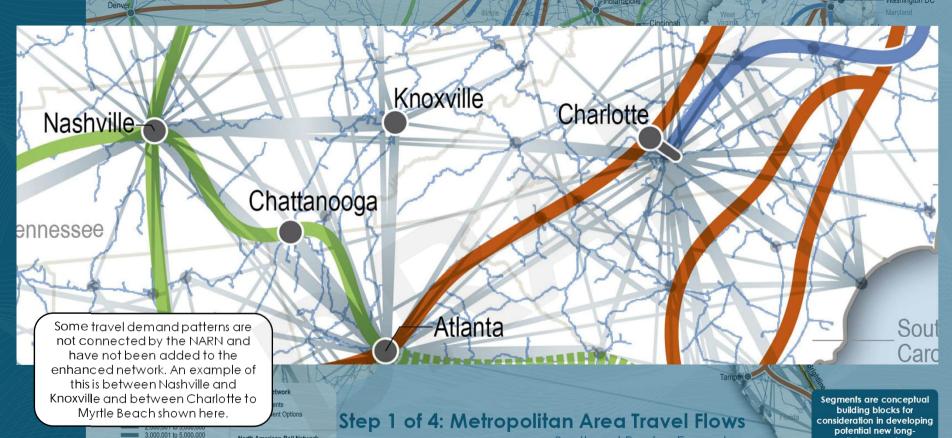

## STEP 1 OF 4: METROPOLITAN AREA TRAVEL FLOWS REGIONAL EXAMPLES

Southeast Region Example -Developing a Conceptual Enhanced Network

Columbus

Indianapolis

potential new longdistance routes

5,000,001 to 10.000,000