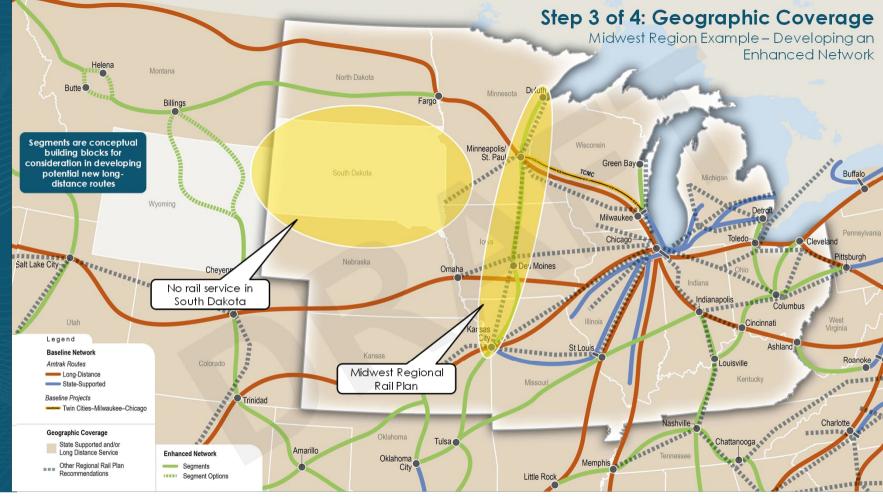

### STEP 3 – GEOGRAPHIC COVERAGE/NETWORK CONNECTIVITY

Existing Route and Station Data provided by Amtrak 2022; Baseline Projects Data provided by FRA 2023

STEP 3 OF 4: GEOGRAPHIC COVERAGE REGIONAL EXAMPLES