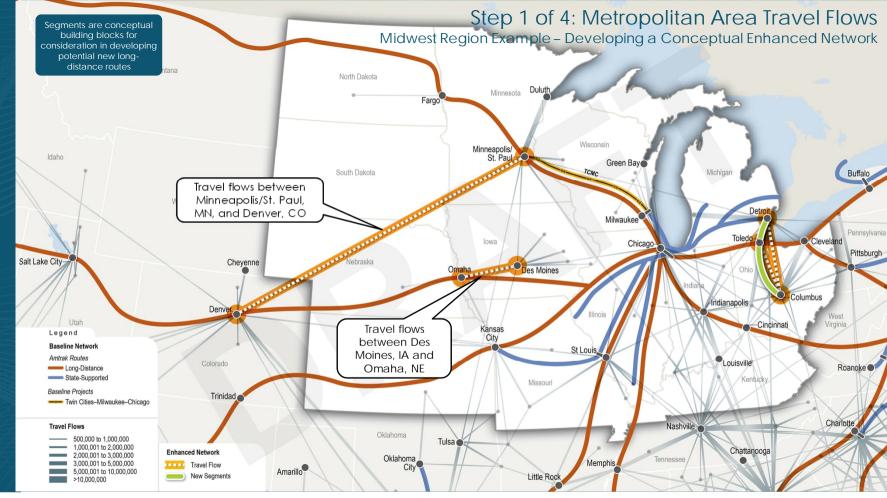

#### Long-Distance Service Study Regions: Stakeholder Group Meetings

STEP 1 – METROPOLITAN AREA TRAVEL FLOWS

Existing Route and Station Data provided by Amtrak 2022; Baseline Projects Data provided by FRA 2023