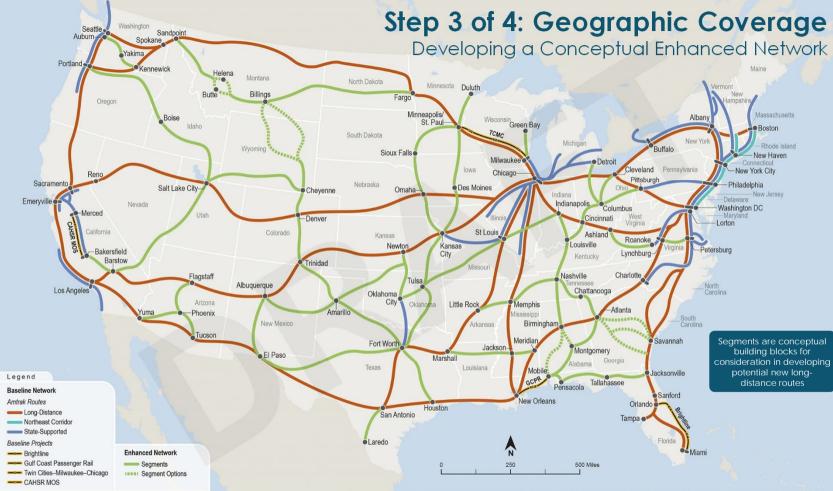

### STEP 3 – GEOGRAPHIC COVERAGE/NETWORK CONNECTIVITY

Existing Route and Station Data provided by Amtrak 2022; Baseline Projects Data provided by FRA 2023

STEP 3 OF 4: GEOGRAPHIC COVERAGE REGIONAL EXAMPLES