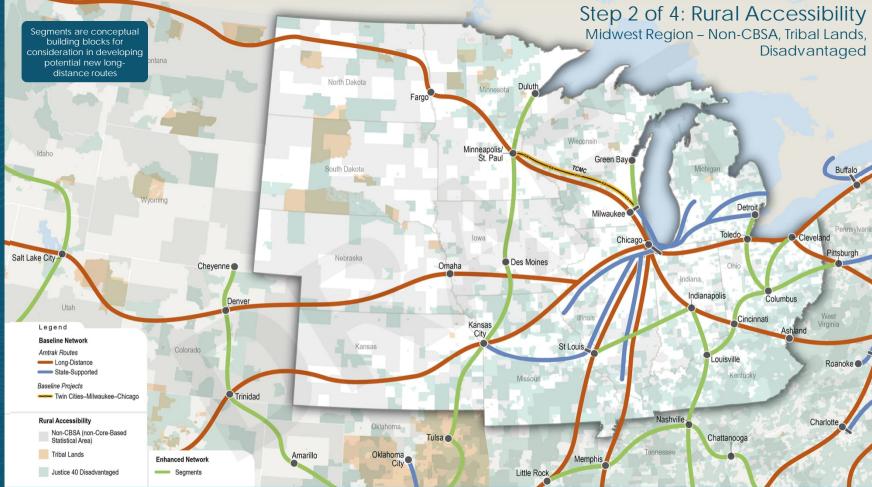

## STEP 2: RURAL ACCESSIBILITY

Existing Route and Station Data provided by Amtrak 2022; Baseline Projects Data provided by FRA 2023

### STEP 2 OF 4: RURAL ACCESSIBILITY REGIONAL EXAMPLES

17

Existing Route and Station Data provided by Amtrak 2022; Committed Projects Data provided by FRA 2023

Existing Route and Station Data provided by Amtrak 2022; Committed Projects Data provided by FRA 2023