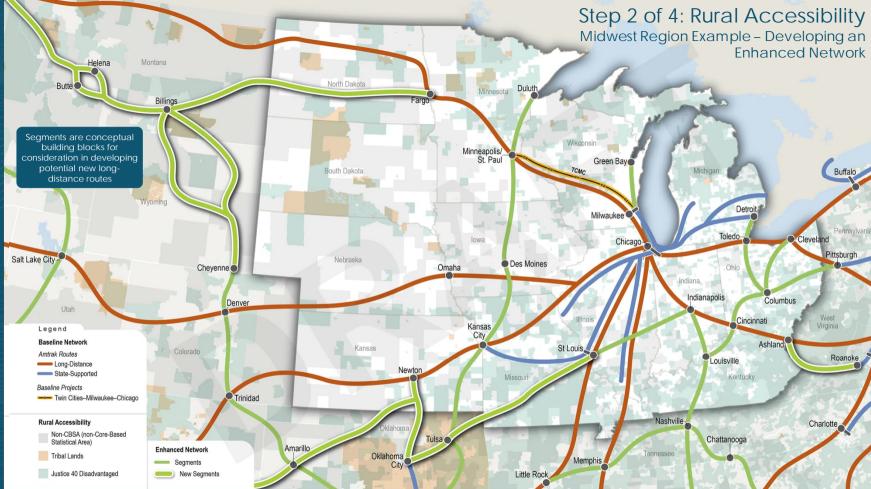

### STEP 2 OF 4: RURAL ACCESSIBILITY REGIONAL EXAMPLES

17

Existing Route and Station Data provided by Amtrak 2022; Committed Projects Data provided by FRA 2023

Existing Route and Station Data provided by Amtrak 2022; Committed Projects Data provided by FRA 2023

Existing Route and Station Data provided by Amtrak 2022; Committed Projects Data provided by FRA 2023

Existing Route and Station Data provided by Amtrak 2022; Committed Projects Data provided by FRA 2023