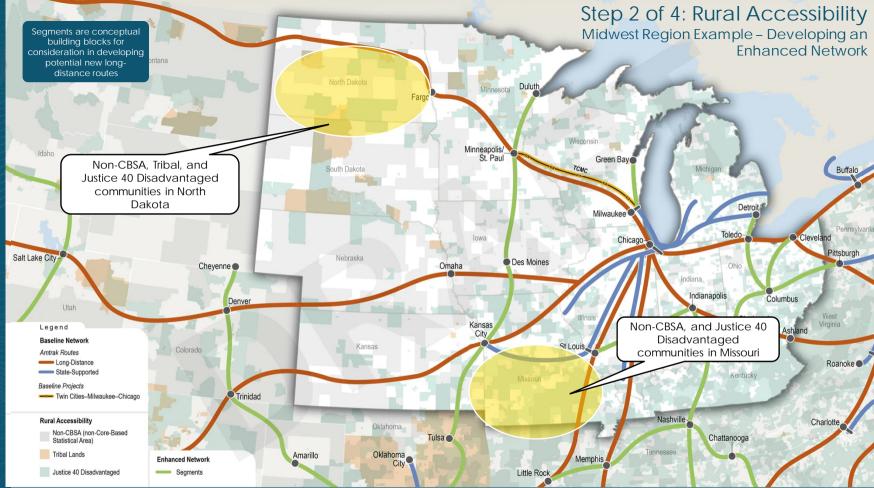

### STEP 2 OF 4: RURAL ACCESSIBILITY REGIONAL EXAMPLES

17

Existing Route and Station Data provided by Amtrak 2022; Committed Projects Data provided by FRA 2023

Existing Route and Station Data provided by Amtrak 2022; Committed Projects Data provided by FRA 2023

Existing Route and Station Data provided by Amtrak 2022; Committed Projects Data provided by FRA 2023

Existing Route and Station Data provided by Amtrak 2022; Committed Projects Data provided by FRA 2023