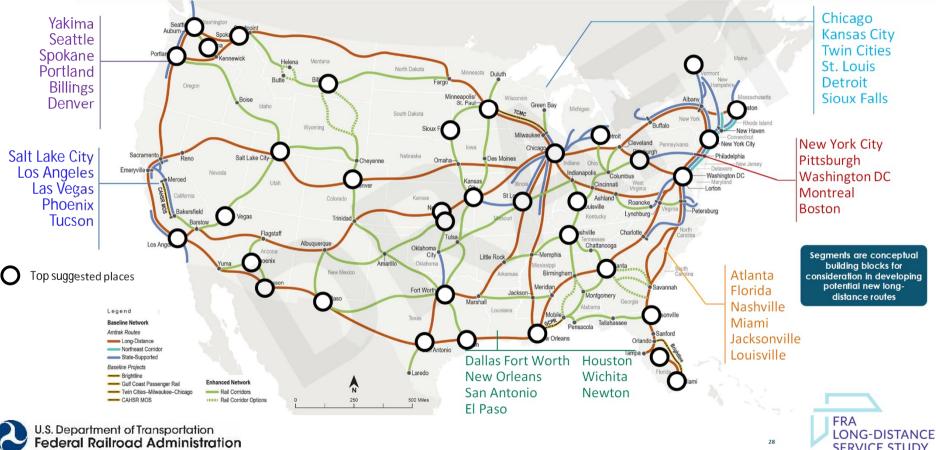

ovided by FRA 2023

### STEP 2 OF 4: RURAL ACCESSIBILITY REGIONAL EXAMPLES





17

Existing Route and Station Data provided by Amtrak 2022; Committed Projects Data provided by FRA 2023



Existing Route and Station Data provided by Amtrak 2022; Committed Projects Data provided by FRA 2023



Existing Route and Station Data provided by Amtrak 2022; Committed Projects Data provided by FRA 2023



Existing Route and Station Data provided by Amtrak 2022; Committed Projects Data provided by FRA 2023

### STEP 3 – GEOGRAPHIC COVERAGE/NETWORK CONNECTIVITY







Existing Route and Station Data provided by Amtrak 2022; Baseline Projects Data provided by FRA 2023

STEP 3 OF 4: GEOGRAPHIC COVERAGE REGIONAL EXAMPLES









# STEP 4 – Stakeholder INPUT



#### Top Places Suggested by Stakeholders



28

SERVICE STUDY