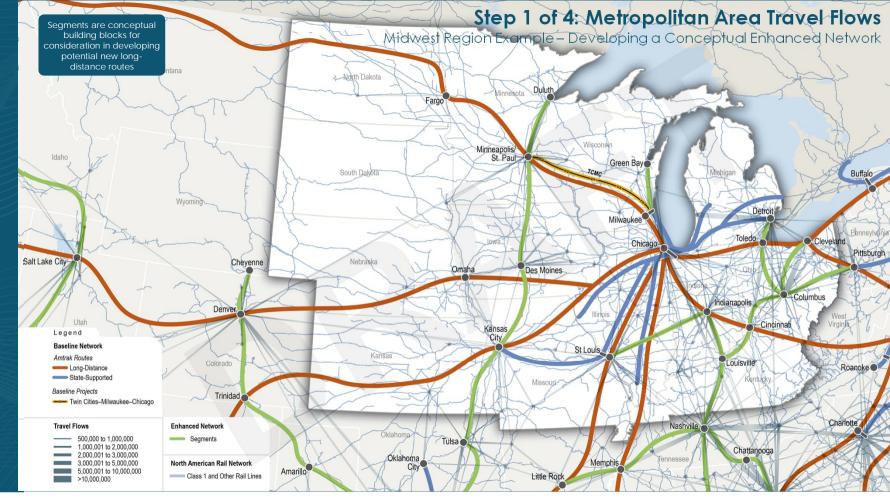

#### Long-Distance Service Study Regions: Stakeholder Group Meetings

STEP 1 – METROPOLITAN AREA TRAVEL FLOWS

Existing Route and Station Data provided by Amtrak 2022; Baseline Projects Data provided by FRA 2023

North American Rail Network

Class 1 and Other Rail Lines

Washington DC