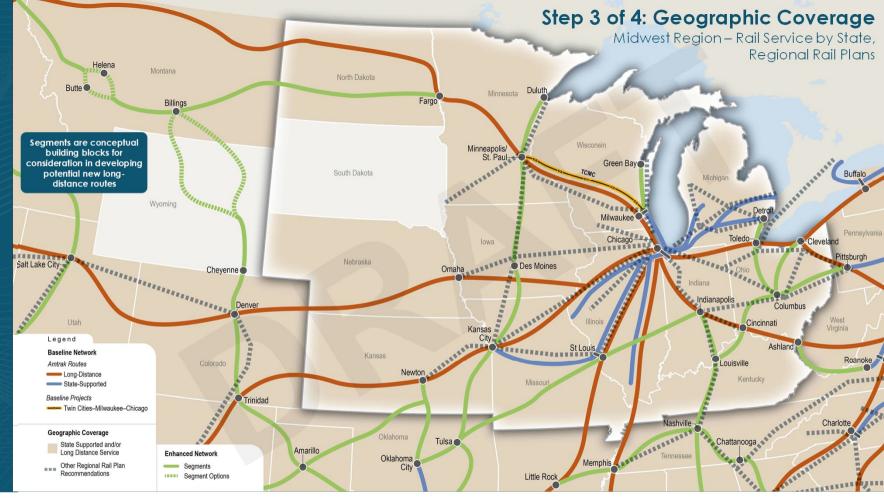

### STEP 3 – GEOGRAPHIC COVERAGE/NETWORK CONNECTIVITY

Existing Route and Station Data provided by Amtrak 2022; Baseline Projects Data provided by FRA 2023

STEP 3 OF 4: GEOGRAPHIC COVERAGE REGIONAL EXAMPLES