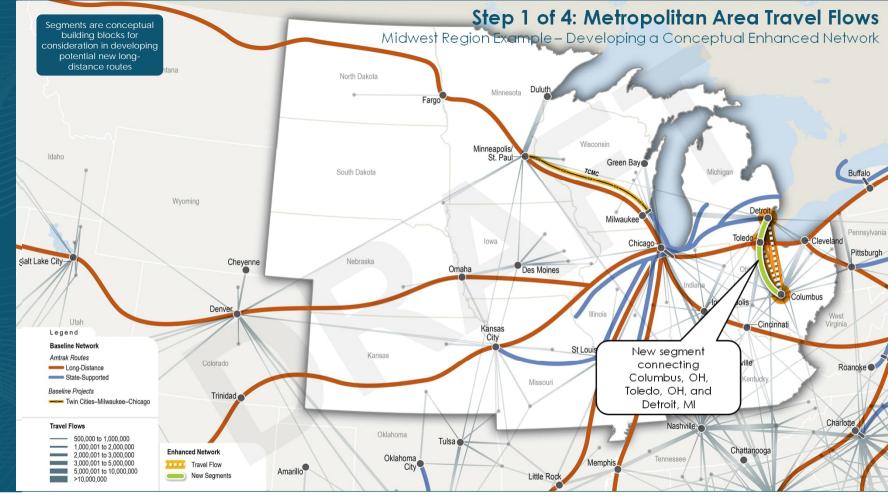

#### Long-Distance Service Study Regions: Stakeholder Group Meetings

STEP 1 – METROPOLITAN AREA TRAVEL FLOWS

Existing Route and Station Data provided by Amtrak 2022; Baseline Projects Data provided by FRA 2023