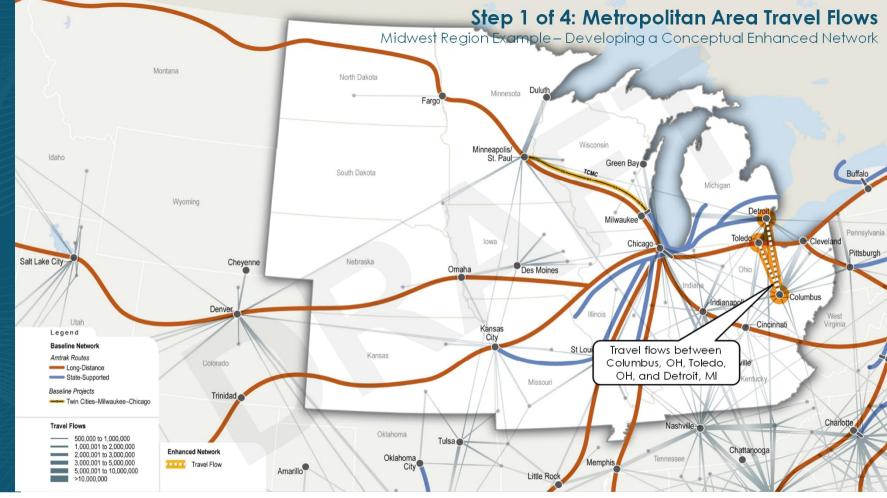

#### Long-Distance Service Study Regions: Stakeholder Group Meetings

STEP 1 – METROPOLITAN AREA TRAVEL FLOWS

Existing Route and Station Data provided by Amtrak 2022; Baseline Projects Data provided by FRA 2023