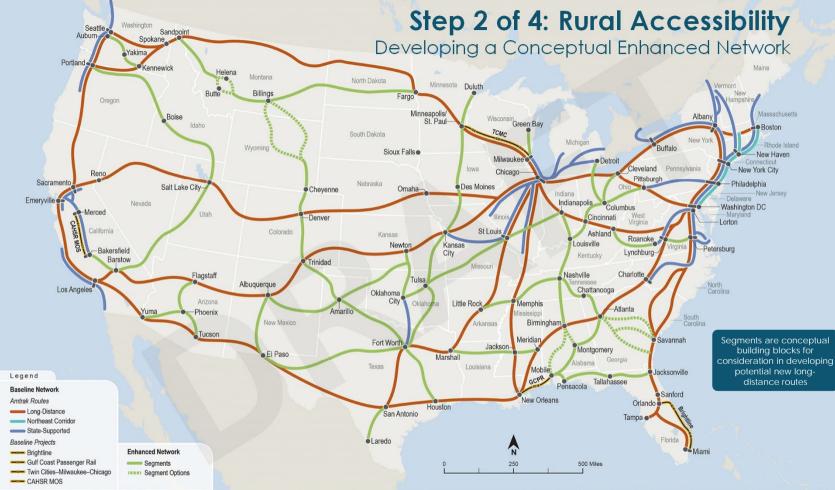

## STEP 2: RURAL ACCESSIBILITY

Existing Route and Station Data provided by Amtrak 2022; Baseline Projects Data provided by FRA 2023

### STEP 2 OF 4: RURAL ACCESSIBILITY REGIONAL EXAMPLES

17

Existing Route and Station Data provided by Amtrak 2022; Committed Projects Data provided by FRA 2023

Existing Route and Station Data provided by Amtrak 2022; Committed Projects Data provided by FRA 2023

Existing Route and Station Data provided by Amtrak 2022; Committed Projects Data provided by FRA 2023

Existing Route and Station Data provided by Amtrak 2022; Committed Projects Data provided by FRA 2023