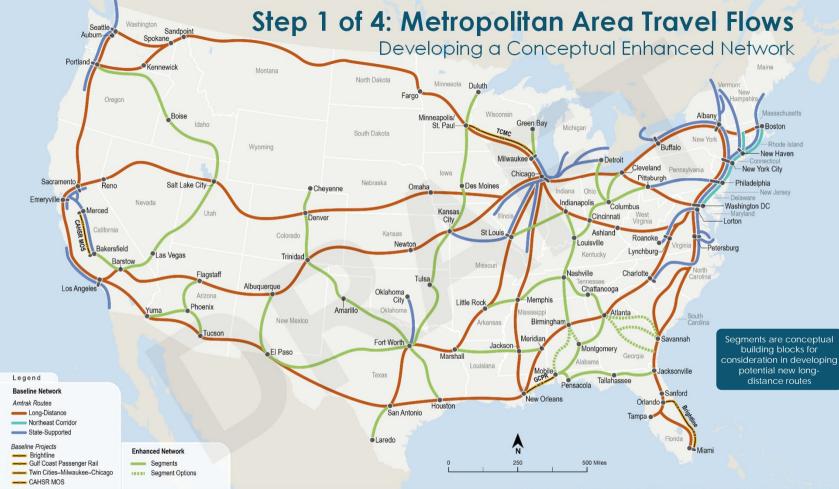

## STEP 2: RURAL ACCESSIBILITY

Existing Route and Station Data provided by Amtrak 2022; Baseline Projects Data provided by FRA 2023