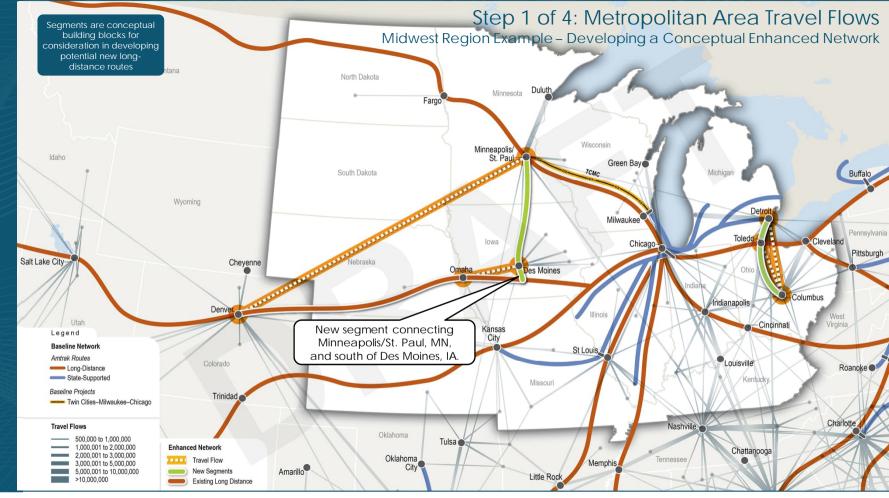

#### Long-Distance Service Study Regions: Stakeholder Group Meetings

STEP 1 – METROPOLITAN AREA TRAVEL FLOWS

Existing Route and Station Data provided by Amtrak 2022; Baseline Projects Data provided by FRA 2023