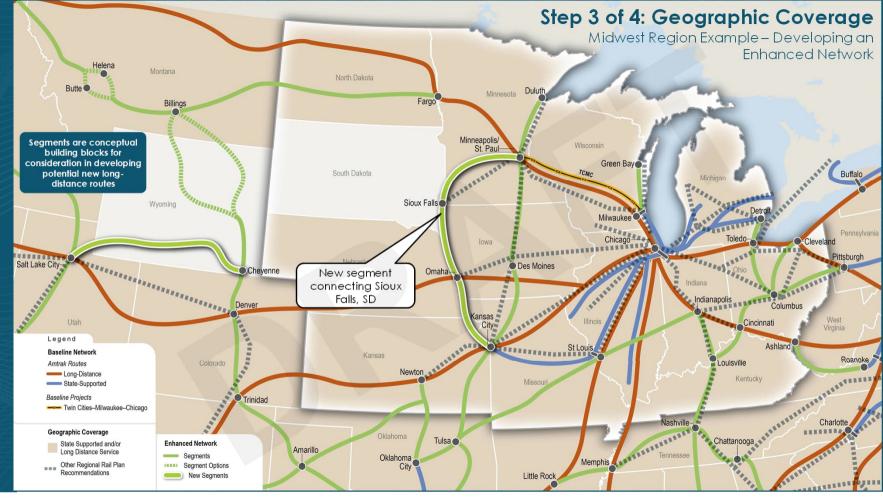

### STEP 3 – GEOGRAPHIC COVERAGE/NETWORK CONNECTIVITY

Existing Route and Station Data provided by Amtrak 2022; Baseline Projects Data provided by FRA 2023

STEP 3 OF 4: GEOGRAPHIC COVERAGE REGIONAL EXAMPLES